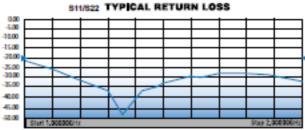

While the RF path is DC blocked, the biased DC voltage protection circuit uses Solid State Protection Technology to provide unsurpassed surge performance. The LP-GPX-05-N series offers outstanding insertion loss and return Loss characteristics over the 1000-2000 MHz band, making it suitable for protection of commercial and military GPS, as well as other applications in this band.