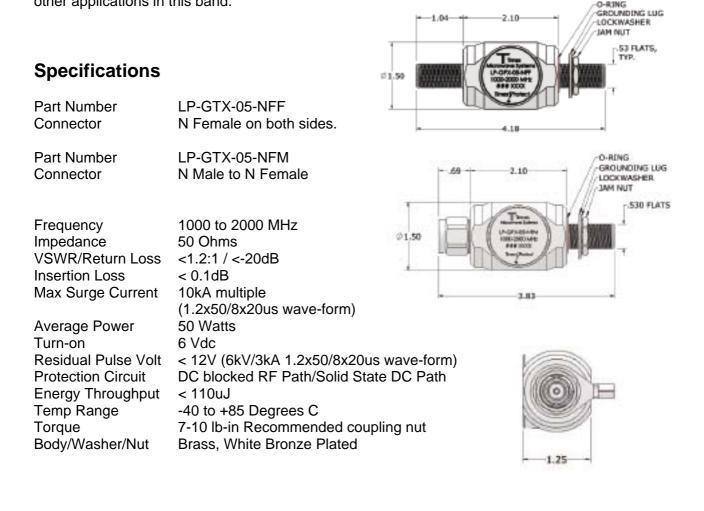

## LP-GPX-05 N Series L1, L2 & L3 GPS Lightning & Surge Protection

LP-GTX-05-N high performance series is an exceptional DC pass design for protection of GPS receivers requiring up to 5Vdc power to be supplied on the center pin.

While the RF path is DC blocked, the biased DC voltage protection circuit uses Solid State Protection Technology to provide unsurpassed surge performance. The LP-GPX-05-N series offers outstanding insertion loss and return Loss characteristics over the 1000-2000 MHz band, making it suitable for protection of commercial and military GPS, as well as other applications in this band.