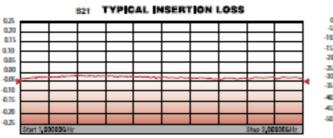

While the RF path is DC blocked, the biased DC voltage protection circuit uses Solid State Protection Technology to provide unsurpassed surge performance. The LP-GPX-05-N series offers outstanding insertion loss and return Loss characteristics over the 1000-2000 MHz band, making it suitable for protection of commercial and military GPS, as well as other applications in this band.