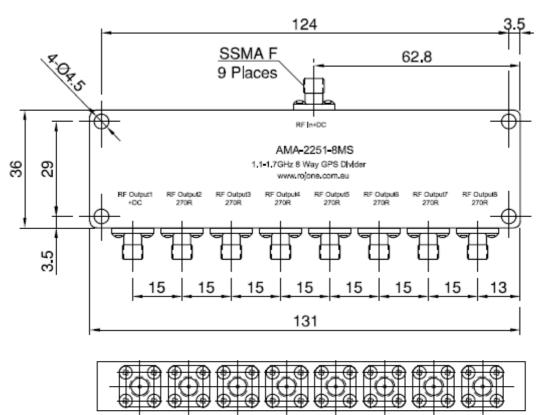

## **GPS 8 Way Miniature GPS Splitter / Dividers**

Rojone's AMA-2251-8MS is a miniature 8 way dividers are specifically designed for space critical GPS applications. One output is AC coupled to the input while the other is DC coupled to allow for two receivers to a single active antenna. The receiver connection to the power divider's DC path will be able to pass DC to the antenna. The DC current capability is > 500mA.

## **Specifications**

Part Number AMA-2251-8MS
Description 8 Way GPS Splitter
Frequency Range 1200 to 1700 MHz

Number of Ports 8 Port

Isolation 20 dB Typical
Through Loss 9.5 dB Typical
Return Loss 20 dB Typical
Amplitude Balance 0.3 dB +/- 1.0 dB
Average Power 1 Watts CW
Impedance 50 Ohms
Connector Standard SMA Female

Size 131 x 36 x 15mm + Connectors

Weight 300 Grams max