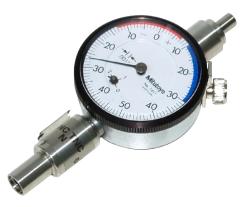

## N Coaxial Connector Pin Depth Gauge (Model: API-BFX010)

## Description

Originally designed by an Australian Telco, this simple to use tool checks the pin position in a N Coax connector. It has a resolution of 0.001 inches (1 thou) & accuracy of ±0.0002 inches.

The gauge is designed to measure male and female connectors without rezeroing. It checks correct shoulder position of the male & female N Pin, safeguarding against insufficient engagement or shoulder interference (causing splaying of the female fingers). These issues may result in unreliable Connector operation or serious damage to the mating equipment.