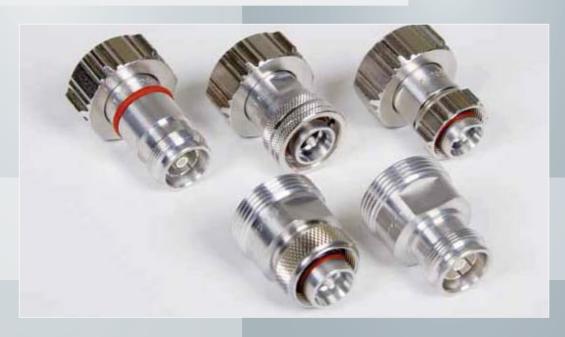

## **Inter Series / Within Series Adaptors**

| Side A                       | Side B                       | Part number |
|------------------------------|------------------------------|-------------|
| 4.3-10 male; screw type      | 7-16 male                    | BN 432005   |
| 4.3-10 male; hand screw type | 7-16 male                    | BN 432007   |
| 4.3-10 male; push pull type  | 7-16 male                    | BN 432008   |
| 4.3-10 male; screw type      | 7-16 female                  | BN 432002   |
| 4.3-10 male; hand screw type | 7-16 female                  | BN 432015   |
| 4.3-10 male; push pull type  | 7-16 female                  | BN 432016   |
| 4.3-10 female                | 7-16 male                    | BN 432001   |
| 4.3-10 female                | 7-16 female                  | BN 432011   |
| 4.3-10 male; hand screw type | 4.3-10 male; hand screw type | BN 432018   |
| 4.3-10 male; screw type      | 4.3-10 female                | BN 432017   |
| 4.3-10 female bulk head      | 4.3-10 female                | BN 432019   |
| 4.3-10 male; hand screw type | N male                       | BN 432009   |
| 4.3-10 male; hand screw type | N female                     | BN 432003   |
| 4.3-10 female                | N male                       | BN 432004   |
| 4.3-10 female                | N female                     | BN 432010   |
| 4.3-10 male; hand screw type | 3.5 mm male                  | BN 432020   |
| 4.3-10 male; hand screw type | 3.5 mm female                | BN 432021   |
| 4.3-10 female                | 3.5 mm male                  | BN 432022   |
| 4.3-10 female                | 3.5 mm female                | BN 432023   |