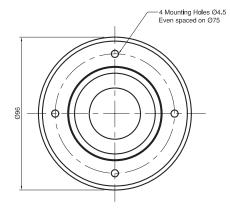

## **Specifications**

| Operation Frequency        | 2500 MHz +/- 50 MHz                                      |
|----------------------------|----------------------------------------------------------|
| RF Gain                    | 4.0 dBi                                                  |
| Radiation Pattern          | Omni (see patterns)                                      |
| Polarisation               | Vertical Linear                                          |
| 3dB Beamwidth - Horizontal | 360°                                                     |
| 3dB Beamwidth - Vertical   | 40°                                                      |
| Downtilt                   | 20°                                                      |
| Impedance                  | 50 Ohm                                                   |
| Input VSWR                 | < 1.3:1                                                  |
| Input RF Power             | 30w max.                                                 |
| Operation Temperature      | -40° to +80°C                                            |
| Humidity                   | 100%                                                     |
| RF Connector               | SMA-F (A-960-25-17S)<br>SMA F Rev (A-960-25-17J)         |
| Size                       | 96 x 41mm (D x H)                                        |
| Weight                     | 0.1 kg                                                   |
| Radome Material            | ABS White (A-960-25-17S-W)<br>ABS Black (A-960-25-17S-B) |