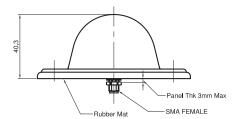

## **Specifications**

| Operation Frequency        | 2500 MHz +/- 50 MHz                                      |
|----------------------------|----------------------------------------------------------|
| RF Gain                    | 4.0 dBi                                                  |
| Radiation Pattern          | Omni (see patterns)                                      |
| Polarisation               | Vertical Linear                                          |
| 3dB Beamwidth - Horizontal | 360°                                                     |
| 3dB Beamwidth - Vertical   | 40°                                                      |
| Downtilt                   | 20°                                                      |
| Impedance                  | 50 Ohm                                                   |
| Input VSWR                 | < 1.3:1                                                  |
| Input RF Power             | 30w max.                                                 |
| Operation Temperature      | -40° to +80°C                                            |
| Humidity                   | 100%                                                     |
| RF Connector               | SMA-F (A-960-25-17S)<br>SMA F Rev (A-960-25-17J)         |
| Size                       | 96 x 41mm (D x H)                                        |
| Weight                     | 0.1 kg                                                   |
| Radome Material            | ABS White (A-960-25-17S-W)<br>ABS Black (A-960-25-17S-B) |