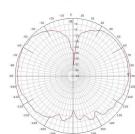

## **Specifications**

| Operation Frequency        | 2500 MHz +/- 50 MHz                                      |
|----------------------------|----------------------------------------------------------|
| RF Gain                    | 4.0 dBi                                                  |
| Radiation Pattern          | Omni (see patterns)                                      |
| Polarisation               | Vertical Linear                                          |
| 3dB Beamwidth - Horizontal | 360°                                                     |
| 3dB Beamwidth - Vertical   | 40°                                                      |
| Downtilt                   | 20°                                                      |
| Impedance                  | 50 Ohm                                                   |
| Input VSWR                 | < 1.3:1                                                  |
| Input RF Power             | 30w max.                                                 |
| Operation Temperature      | -40° to +80°C                                            |
| Humidity                   | 100%                                                     |
| RF Connector               | SMA-F (A-960-25-17S)<br>SMA F Rev (A-960-25-17J)         |
| Size                       | 96 x 41mm (D x H)                                        |
| Weight                     | 0.1 kg                                                   |
| Radome Material            | ABS White (A-960-25-17S-W)<br>ABS Black (A-960-25-17S-B) |