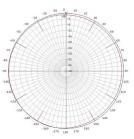

## **Specifications**

| Operation Frequency        | 2500 MHz +/- 50 MHz                                      |
|----------------------------|----------------------------------------------------------|
| RF Gain                    | 4.0 dBi                                                  |
| Radiation Pattern          | Omni (see patterns)                                      |
| Polarisation               | Vertical Linear                                          |
| 3dB Beamwidth - Horizontal | 360°                                                     |
| 3dB Beamwidth - Vertical   | 40°                                                      |
| Downtilt                   | 20°                                                      |
| Impedance                  | 50 Ohm                                                   |
| Input VSWR                 | < 1.3:1                                                  |
| Input RF Power             | 30w max.                                                 |
| Operation Temperature      | -40° to +80°C                                            |
| Humidity                   | 100%                                                     |
| RF Connector               | SMA-F (A-960-25-17S)<br>SMA F Rev (A-960-25-17J)         |
| Size                       | 96 x 41mm (D x H)                                        |
| Weight                     | 0.1 kg                                                   |
| Radome Material            | ABS White (A-960-25-17S-W)<br>ABS Black (A-960-25-17S-B) |