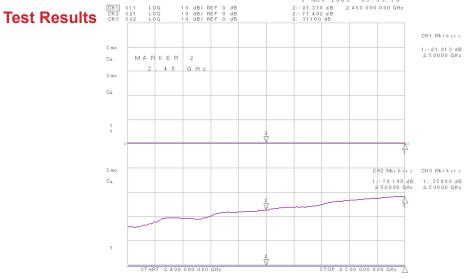

## **Specifications**

| Operation Frequency        | 2500 MHz +/- 50 MHz                                      |
|----------------------------|----------------------------------------------------------|
| RF Gain                    | 4.0 dBi                                                  |
| Radiation Pattern          | Omni (see patterns)                                      |
| Polarisation               | Vertical Linear                                          |
| 3dB Beamwidth - Horizontal | 360°                                                     |
| 3dB Beamwidth - Vertical   | 40°                                                      |
| Downtilt                   | 20°                                                      |
| Impedance                  | 50 Ohm                                                   |
| Input VSWR                 | < 1.3:1                                                  |
| Input RF Power             | 30w max.                                                 |
| Operation Temperature      | -40° to +80°C                                            |
| Humidity                   | 100%                                                     |
| RF Connector               | SMA-F (A-960-25-17S)<br>SMA F Rev (A-960-25-17J)         |
| Size                       | 96 x 41mm (D x H)                                        |
| Weight                     | 0.1 kg                                                   |
| Radome Material            | ABS White (A-960-25-17S-W)<br>ABS Black (A-960-25-17S-B) |