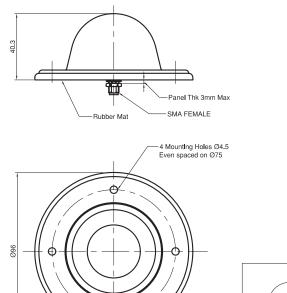

## **Specifications**

| Operation Frequency   | 2-6 GHz             |
|-----------------------|---------------------|
| RF Gain               | 4-6 dBi             |
| Radiation Pattern     | Omni (see patterns) |
| Polarisation          | Vertical Linear     |
| Input VSWR            | < 1.3:1             |
| Input RF Power        | 30w max.            |
| Operation Temperature | -40° to +80°C       |
| Humidity              | 100%                |
| RF Connector          | SMA-F               |
| Size                  | 96 x 41mm (D x H)   |
| Weight                | 0.1 kg              |
| Radome Material       | ABS White           |