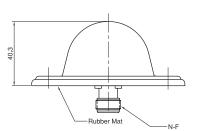

## **Specifications**

| Frequency Range       | 2400-2700 MHz     |
|-----------------------|-------------------|
| RF Gain               | 3 dBi             |
| Radiation Pattern     | Omni              |
| Polarisation          | Vertical Linear   |
| Input VSWR            | < 2:1             |
| Input RF Power        | 30w max.          |
| Operation Temperature | -40° to +80°C     |
| Humidity              | 100%              |
| RF Connector          | N Female          |
| Size                  | 96 x 41mm (D x H) |