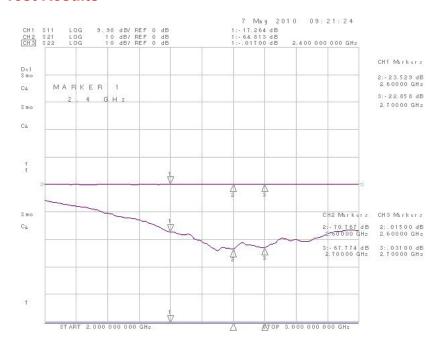

a 2.4GHz mobile communication systems. The same antenna has been used in numerous fixed applications calling for vandal resistant 2.4 GHz antennas for public installations.

An optional mounting bracket is available for wall mounting applications.

## **Specifications**

| Frequency Range       | 2400-2700 MHz     |
|-----------------------|-------------------|
| RF Gain               | 3 dBi             |
| Radiation Pattern     | Omni              |
| Polarisation          | Vertical Linear   |
| Input VSWR            | < 2:1             |
| Input RF Power        | 30w max.          |
| Operation Temperature | -40° to +80°C     |
| Humidity              | 100%              |
| RF Connector          | N Female          |
| Size                  | 96 x 41mm (D x H) |

## **Test Results**