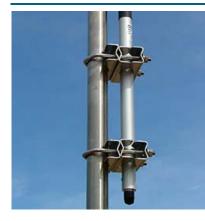

## **Product Data**

Name:API-EB1-SSDescription:Parallel Clamp, Stainless Steel

Category: Antenna Accessories Recommended for Stainless Steel or Aluminium Antennas, used in pairs.

Construction :

|                       | U-Bolt 13.5 cm deep  |
|-----------------------|----------------------|
| Boom Diameter :       | 20mm to 50mm round   |
| Mast Diameter :       | 20mm to 50mm round   |
| Mounting Orientation: | Parallel 180 Degree  |
| Service Class :       | Light to Medium Duty |
| Clamp Weight :        | 180g                 |

All Stainless Steel components,

Proudly one of Australia's top 100 Professional & Military Electronics, GPS, RF & Telecommunications companies