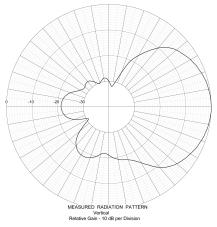

## SY350-SFXSNM

Electrical Specifications

| Frequency Range, MHz          | 406 to 512             |
|-------------------------------|------------------------|
| Gain (nominal), dBd (dBi)     | 7 (9.1)                |
| Input VSWR (max)              | 2:1                    |
| Polarization                  | vertical or horizontal |
| Pattern                       | Directional            |
| Horizontal beamwidth, degrees | 80                     |
| Vertical beamwidth, degrees   | 60                     |
| Bandwidth, MHz                | 70                     |
| Front-to-back ratio (typ), dB | 20                     |
|                               |                        |