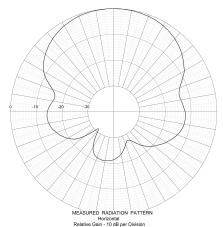

## SY350-SFXSNM

Electrical Specifications

| Frequency Range, MHz          | 406 to 512             |
|-------------------------------|------------------------|
| Gain (nominal), dBd (dBi)     | 7 (9.1)                |
| Input VSWR (max)              | 2:1                    |
| Polarization                  | vertical or horizontal |
| Pattern                       | Directional            |
| Horizontal beamwidth, degrees | 80                     |
| Vertical beamwidth, degrees   | 60                     |
| Bandwidth, MHz                | 70                     |
| Front-to-back ratio (typ), dB | 20                     |
|                               |                        |