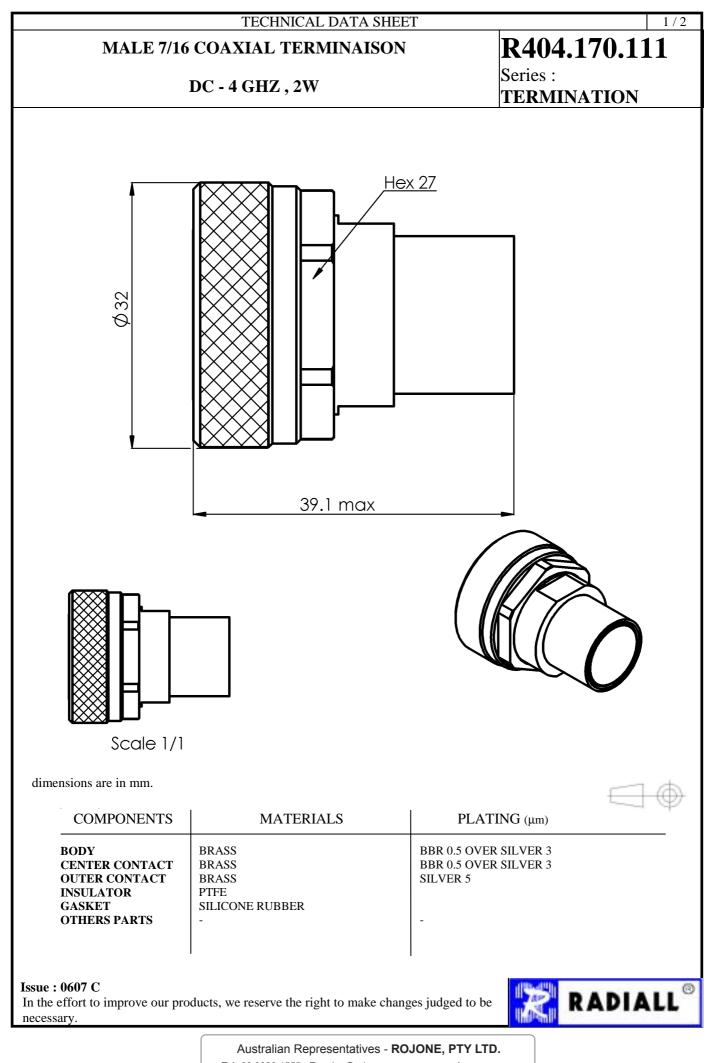

### MALE 7/16 COAXIAL TERMINAISON

#### DC-4GHZ,2W

**R404.170.111** Series :

TERMINATION

## MECHANICAL CHARACTERISTICS

Connectors Weight 7-16 Male for IEC 169-4 114,9096 g