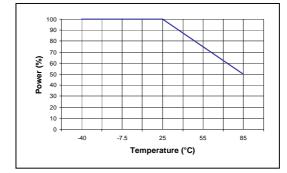

## **ENVIRONMENTAL**

| Operating temperature range | -40 / +85 | °C |
|-----------------------------|-----------|----|
| Storage temperature range   | -40 / +85 | °C |

Power derating Versus temperature