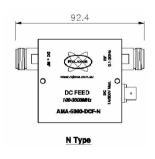

## In-Line DC Feed Module

## **FEATURES**

- Feeds DC Voltage up standard Coax @ 2.4GHz
- Unregulated DC input up to 30 Volts DC @ 1Amp

Rojone's New AMA-5060-DCF-N is a compact in-line DC Feed module facilitating the injection of up to 30 Volts DC into a coaxial line to provide power to tower top Amplifier and active antennas.

| PART NUMBER        | AMA-5060-DCF-N                   |
|--------------------|----------------------------------|
| FREQUENCY          | 100 to 3000 MHz Full Range       |
| RF THRU LOSS       | < 0.2dB                          |
| ISOLATION DC TO RF | > 60dB                           |
| DC THRU RESISTANCE | 0.01 OHMS                        |
| DC VOLTAGE INPUT   | 30 VOLTS DC @ 1 AMP MAX          |
| I/O VSWR           | < 1.2 : 1                        |
| IMPEDANCE          | 50 OHMS                          |
| CONNECTOR TYPE     | N FEMALE STANDARD                |
| PACKAGE SIZE       | 60x60x17mm + Connector           |
| WEIGHT             | Alum 110g                        |
| OPERATING TEMP     | -40 to +85 Deg C @ 100% Humidity |