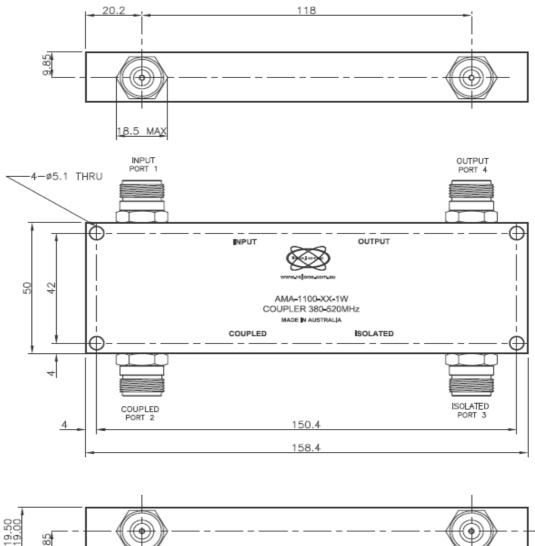

## **Mechanical Outline Drawing**

Temperature Range 0 to +60 degrees C. Peak Power for all our devices is 3KW @ 1% duty cycles. All products have a Storm Gray Polyurethane painted finish.

Recommended coupling torque force for N connector 40 to 60 Ncm.

Part Number AMA-1100-XX-1W (XX = Coupling value required) Coupling Value 3, 6, 10, 15, 20 or 30dB Frequency Range 380 to 520 MHz Directivity 20dB Minimum Insertion Loss 0.5dB Typical 1.22:1 Max **VSWR** 50 Ohms Impedance N Female Connector Type Package Size 158.4 x 50 x 19 mm