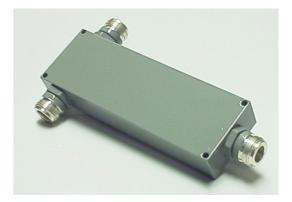

## UHF 2 Way Power Divider

## FEATURES

- 100 Watts Average
- Flat Response
- N Female Connectorised

The AMA-2100 2 Way Dividers are specifically designed for UHF 380-520 MHz in-building distribution of paging and two way networks signals.

| Part Number<br>Power                                                                                                                                    | AMA-2100-2N<br>100 Watts                                                                                                              | AMA-2100-2N-HP<br>200 Watts |
|---------------------------------------------------------------------------------------------------------------------------------------------------------|---------------------------------------------------------------------------------------------------------------------------------------|-----------------------------|
| Power<br>Frequency Range<br>Number of Ports<br>Isolation<br>Insertion Loss<br>Amplitude Balance<br>Phase Balance<br>VSWR<br>Impedance<br>Connector Type | 100 Watts<br>380 to 520 MHz<br>2 Port<br>20dB Minimum<br>0.5dB Typical<br>< 0.2dB<br>< 2 Degrees<br>1.22:1 Max<br>50 Ohms<br>N Female | 200 Watts                   |
| Package Size<br>Weight                                                                                                                                  | 121 x 40 x 19mm<br>Alum 270g or Brass                                                                                                 | 520g                        |
|                                                                                                                                                         |                                                                                                                                       |                             |