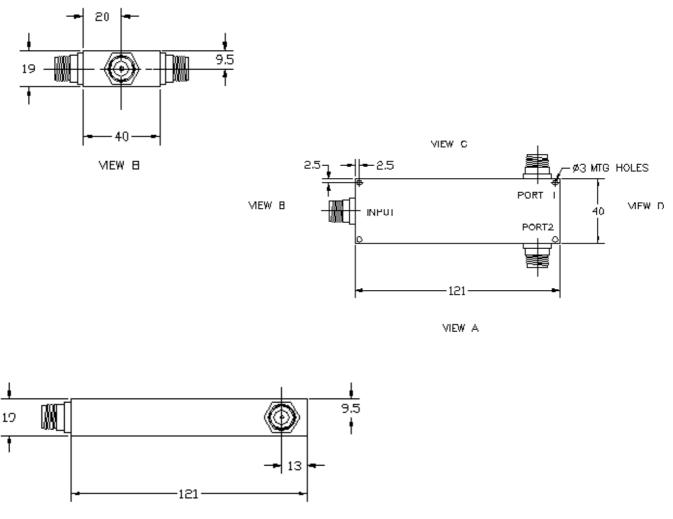

## **Mechanical Outline Drawing**

MEW A

Temperature Range 0 to +60 degrees C. Peak Power for all our devices is 3KW @ 1% duty cycles. All products have a Storm Gray Polyurethane painted finish.

Recommended coupling torque force for N connector 40 to 60 Ncm.

| Part Number<br>Power                                                                                                                                    | AMA-2100-2N<br>100 Watts                                                                                                              | AMA-2100-2N-HP<br>200 Watts |
|---------------------------------------------------------------------------------------------------------------------------------------------------------|---------------------------------------------------------------------------------------------------------------------------------------|-----------------------------|
| Power<br>Frequency Range<br>Number of Ports<br>Isolation<br>Insertion Loss<br>Amplitude Balance<br>Phase Balance<br>VSWR<br>Impedance<br>Connector Type | 100 Watts<br>380 to 520 MHz<br>2 Port<br>20dB Minimum<br>0.5dB Typical<br>< 0.2dB<br>< 2 Degrees<br>1.22:1 Max<br>50 Ohms<br>N Female | 200 Watts                   |
| Package Size<br>Weight                                                                                                                                  | 121 x 40 x 19mm<br>Alum 270g or Brass                                                                                                 | 520g                        |
|                                                                                                                                                         |                                                                                                                                       |                             |