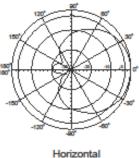

## **Electrical Specification**

| Frequency range     | 2400 - 2700 MHz  |
|---------------------|------------------|
| Gain                | 12 dBi           |
| VSWR                | 2.0 : 1 (Max.)   |
| Polarization        | Linear, vertical |
| HPBW / horizontal   | 83°              |
| HPBW / vertical     | 22°              |
| Front to back ratio | 18 dB            |
| Downtilt            | 0°               |
| Power handling      | 10 W (cw)        |
| Impedance           | 50 Ohm           |
| Connector           | SMA jack         |