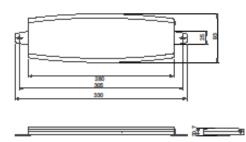

## **Evironmental & Mechanical Characteristics**

| Temperature          | - 10°C to +55° C  |
|----------------------|-------------------|
| Humidity             | 95% @ 25° C       |
| Lightning protection | DC ground         |
| Radome color         | White             |
| Radome material      | ABS, UV resistant |
| Weight               | 0.31 kg           |
| Dimensions           | 330 x 93 x 21 mm  |