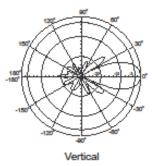

## **Electrical Specification**

| Frequency range     | 2400 - 2700 MHz  |
|---------------------|------------------|
| Gain                | 12 dBi           |
| VSWR                | 2.0 : 1 (Max.)   |
| Polarization        | Linear, vertical |
| HPBW / horizontal   | 83°              |
| HPBW / vertical     | 22°              |
| Front to back ratio | 18 dB            |
| Downtilt            | 0°               |
| Power handling      | 10 W (cw)        |
| Impedance           | 50 Ohm           |
| Connector           | SMA jack         |