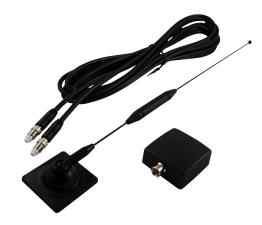

## GSM/Next G/3G On Glass Antenna

(Model: API-ANT475/485)

## **Specifications**

|           | API-ANT485                      | API-ANT475                | API-ANT475-14A            |
|-----------|---------------------------------|---------------------------|---------------------------|
| Frequency | GSM-850/900/1800/<br>3G-2100MHz | Next G/GSM<br>900/1800MHz | Next G/GSM<br>900/1800MHz |
| RF Gain   | 5dB                             | 5dB                       | 5dB                       |
| Connector | FME Female                      | FME Female                | N Male                    |
| Cable     | 4 metres                        | 4 metres                  | 4 metres                  |