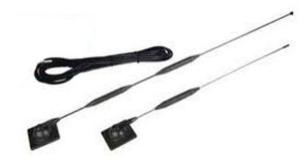

## GSM-850/900/1800/3G-2100MHz On Glass Antenna

(Model: API-ANT490)

## **Specifications**

| Frequency Range | GSM-850/900/1800/3G-2100 MHz |  |
|-----------------|------------------------------|--|
| Gain            | 9 dBi                        |  |
| Cable           | 4m                           |  |
| Length          | 500mm                        |  |
| RF Connector    | FME Female                   |  |