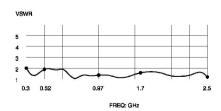

## **Part Number** A-470-ICM-NF

Frequency Range 350 to 2500 MHz Gain 3~6.5dBi Nominal

**VSWR** < 2:1 50 Ohm Impedance Polarisation Linear

Radiation Omni Directional Horizontal 3dB BW 360 Degrees Vertical 3dB BW 75 – 90 Degrees Max Input Power 100 Watts Max