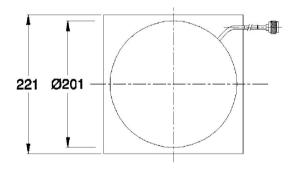

Loss Thru < 0.1dB over 350 to 2500MHz

Ceiling Tile

**Dimensions** 256 high x 221 x 221mm

600 Grams Max Weight

To be placed in ceiling cavity or on top of Mounting