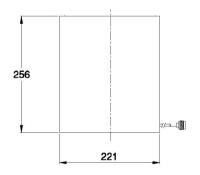

Loss Thru < 0.1dB over 350 to 2500MHz

Ceiling Tile

**Dimensions** 256 high x 221 x 221mm

600 Grams Max Weight

To be placed in ceiling cavity or on top of Mounting