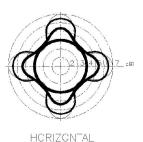

## **Part Number** A-470-ICM-NF

Frequency Range 350 to 2500 MHz Gain 3~6.5dBi Nominal

**VSWR** < 2:1 50 Ohm Impedance Polarisation Linear

Radiation Omni Directional Horizontal 3dB BW 360 Degrees Vertical 3dB BW 75 – 90 Degrees Max Input Power 100 Watts Max