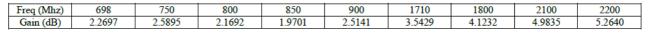

## **Product Data**

| Order Code               | A-466-3700-13C N Female Connector<br>A-466-3700-45C 4.3/10 Female Conn |
|--------------------------|------------------------------------------------------------------------|
| Description              | Omni-Directional Antenna                                               |
| Specification            | Super Broad Band to 3.7GHz                                             |
| Frequency                | 698-960/1710-3700 MHz                                                  |
| Connectors               | N Series Female (50 Ohm) or                                            |
|                          | 4.3/10 DIN Female (50 Ohm)                                             |
| Gain                     | 2 ~ 5dBi nominal                                                       |
| VSWR                     | < 2.0:1                                                                |
| Impedance                | 50 Ohms                                                                |
| Polarization             | Vertical                                                               |
| Radiation                | Omni-Directional                                                       |
|                          | 50 W Max                                                               |
| IM 3 <sup>rd</sup> Order | -107dBm @ 2x 20 Watts                                                  |
| Lightning Protected      | DC ground                                                              |
| Environmental            | Indoor, outdoor ABS radome                                             |
| Temp Range               | -30°C to +85°C                                                         |
| Weight                   | 0.34 Kg max                                                            |