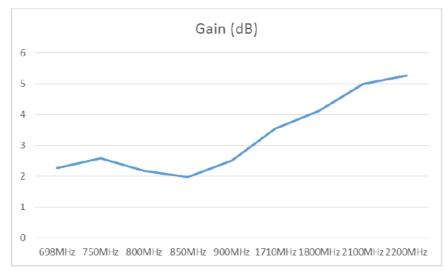

## **Product Data**

| Order Code               | A-466-3700-13C N Female Connector<br>A-466-3700-45C 4.3/10 Female Conn |
|--------------------------|------------------------------------------------------------------------|
| Description              | Omni-Directional Antenna                                               |
| Specification            | Super Broad Band to 3.7GHz                                             |
| Frequency                | 698-960/1710-3700 MHz                                                  |
| Connectors               | N Series Female (50 Ohm) or                                            |
|                          | 4.3/10 DIN Female (50 Ohm)                                             |
| Gain                     | 2 ~ 5dBi nominal                                                       |
| VSWR                     | < 2.0:1                                                                |
| Impedance                | 50 Ohms                                                                |
| Polarization             | Vertical                                                               |
| Radiation                | Omni-Directional                                                       |
|                          | 50 W Max                                                               |
| IM 3 <sup>rd</sup> Order | -107dBm @ 2x 20 Watts                                                  |
| Lightning Protected      | DC ground                                                              |
| Environmental            | Indoor, outdoor ABS radome                                             |
| Temp Range               | -30°C to +85°C                                                         |
| Weight                   | 0.34 Kg max                                                            |