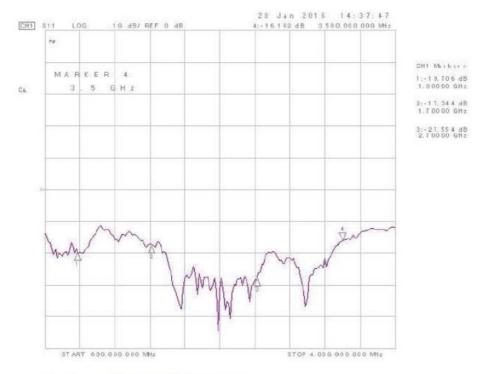

### **Product Data**

Return Loss without the ground 690-4000MHz

Return Loss with ground 690-4000MHz

Proudly one of Australia's top 100 Professional & Military Electronics, GPS, RF & Telecommunications companies