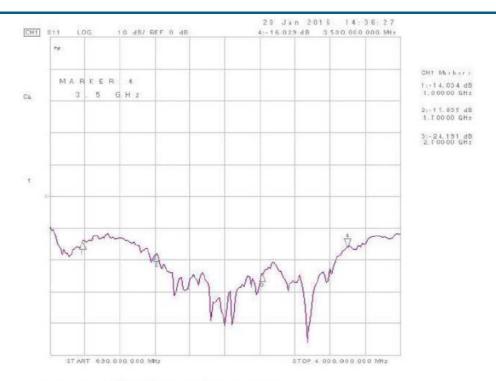

### **Product Data**

Return Loss without the ground 690-4000MHz

Return Loss with ground 690-4000MHz

Proudly one of Australia's top 100 Professional & Military Electronics, GPS, RF & Telecommunications companies