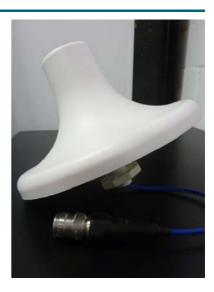

## **Product Data**

| Order Code               | A-466-3700-13C N Female Connector<br>A-466-3700-45C 4.3/10 Female Conn |
|--------------------------|------------------------------------------------------------------------|
| Description              | Omni-Directional Antenna                                               |
| Specification            | Super Broad Band to 3.7GHz                                             |
| Frequency                | 698-960/1710-3700 MHz                                                  |
| Connectors               | N Series Female (50 Ohm) or                                            |
|                          | 4.3/10 DIN Female (50 Ohm)                                             |
| Gain                     | 2 ~ 5dBi nominal                                                       |
| VSWR                     | < 2.0:1                                                                |
| Impedance                | 50 Ohms                                                                |
| Polarization             | Vertical                                                               |
| Radiation                | Omni-Directional                                                       |
|                          | 50 W Max                                                               |
| IM 3 <sup>rd</sup> Order | -107dBm @ 2x 20 Watts                                                  |
| Lightning Protected      | DC ground                                                              |
| Environmental            | Indoor, outdoor ABS radome                                             |
| Temp Range               | -30°C to +85°C                                                         |
| Weight                   | 0.34 Kg max                                                            |