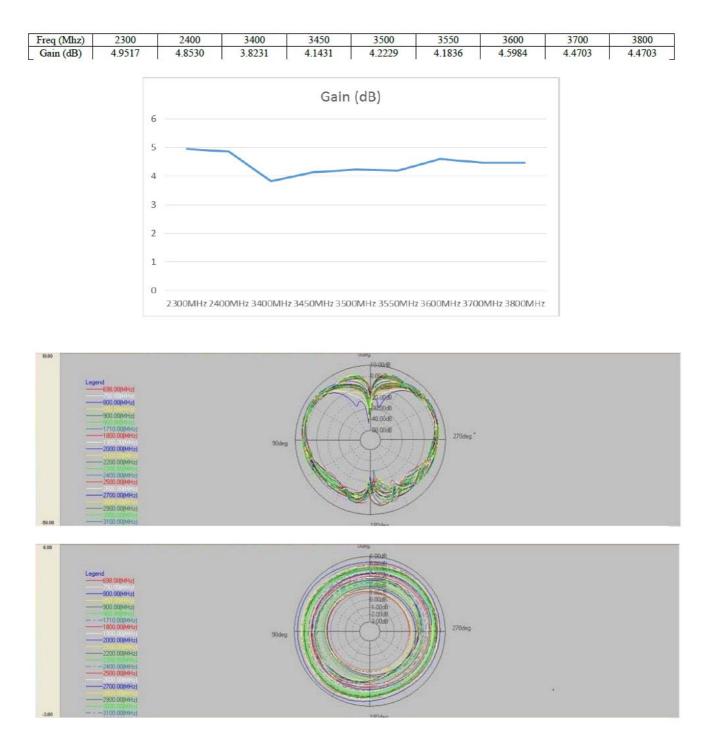

### **Product Data**

Return Loss without the ground 690-4000MHz

Return Loss with ground 690-4000MHz

Proudly one of Australia's top 100 Professional & Military Electronics, GPS, RF & Telecommunications companies