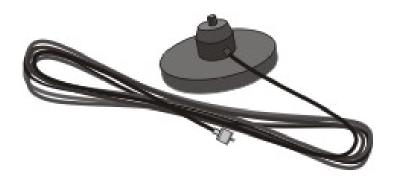

## **Product Data**

Part Number MAG12C / MAG17C / MAG24C / MAG36C

**Description**Magnetic Base with xx Metres of Military quality RG58CU Coaxial

Cable, Terminated to PL259 UHF Male Pug.

The magnetic base has a 5/16" Base interface connection to suit

most monopole antennas, UHF & HF 27MHz CB

Frequency range 4MHz to 900MHz

Diameter of Magnetic Base is 90mm

| Order Code | Cable Length |  |
|------------|--------------|--|
|            |              |  |
| MAG12C     | 3.6m         |  |
| MAG17C     | 5.0m         |  |
| MAG24C     | 7.3m         |  |
| MAG36C     | 11.0m        |  |